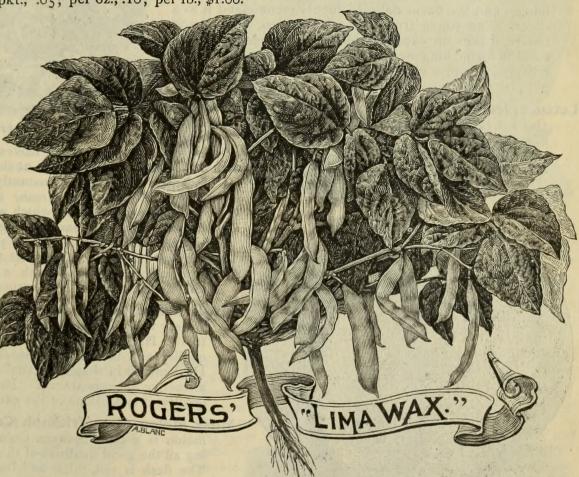

than the original strain, quite as early, of better color and quality, besides being smoother. We have no hesitation in pronouncing this the best early beet yet offered.

See cut page 6. Per pkt., .05; per oz., .10; per lb., \$1.00.

Warren's Cabbage, Stone Mason. For nearly forty years, Stone Mason Drumhead has been in this market, and in many other sections, the Standard Cabbage for late crop, for laying in for winter use and for shipping pur-poses. We have handled in our trade for over thirty years, the greatest portion of this stock of seed grown by Mr. Stone, and since his time by his former associate, Mr. David Warren, and during all this time we never knew of a single complaint against the excellence of this stock.

> We hold the entire stock of this seed GROWN BY MR. WARREN, none



being in this market except in our hands or sold under our seal. Other seed called Warren's Stone Mason is freely offered at a lower price, but such seed was not grown by Mr. Warren. Pkt., .05; oz., .40; lb., \$4.00.



"The Emerald" Cucumber.

Cabbage, Allhead Early. (Burpee.) Burpee's Allhead is the earliest of all large Cabbage, and is fully one-third larger The deep, flat than any other early summer cabbage. heads are remarkably solid, and the most uniform in color, shape, and size of any early variety in cultivation. As tenderness is the result of rapid growth, it surpasses all others in this respect. The heads grow so compactly and are so free from spreading leaves, that fully one thousand more heads can be obtained to the acre. It is wonderfully adaptable, - really an all-the-year